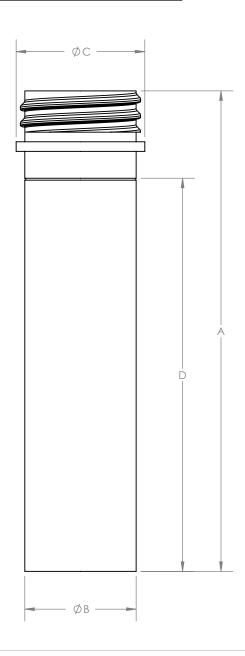

| STANDARD DIMENSIONS                                                                                                                                                                                                                                                                                                                                                                                                                                                                                                                                                                                                                                                                                                                                                                                                                                                                                                                                                                                                                                                                                                                                                                                                                                                                                                                                                                                                                                                                                                                                                                                                                                                                                                                                                                                                                                                                                                                                                                                                                                                                                                            |        |                  |                             |                           |                  |
|--------------------------------------------------------------------------------------------------------------------------------------------------------------------------------------------------------------------------------------------------------------------------------------------------------------------------------------------------------------------------------------------------------------------------------------------------------------------------------------------------------------------------------------------------------------------------------------------------------------------------------------------------------------------------------------------------------------------------------------------------------------------------------------------------------------------------------------------------------------------------------------------------------------------------------------------------------------------------------------------------------------------------------------------------------------------------------------------------------------------------------------------------------------------------------------------------------------------------------------------------------------------------------------------------------------------------------------------------------------------------------------------------------------------------------------------------------------------------------------------------------------------------------------------------------------------------------------------------------------------------------------------------------------------------------------------------------------------------------------------------------------------------------------------------------------------------------------------------------------------------------------------------------------------------------------------------------------------------------------------------------------------------------------------------------------------------------------------------------------------------------|--------|------------------|-----------------------------|---------------------------|------------------|
| PART NUMBER                                                                                                                                                                                                                                                                                                                                                                                                                                                                                                                                                                                                                                                                                                                                                                                                                                                                                                                                                                                                                                                                                                                                                                                                                                                                                                                                                                                                                                                                                                                                                                                                                                                                                                                                                                                                                                                                                                                                                                                                                                                                                                                    | VOLUME | A<br>INCHES (MM) | $ \emptyset $ B INCHES (MM) | $\emptyset$ C INCHES (MM) | D<br>INCHES (MM) |
| 210-050-70                                                                                                                                                                                                                                                                                                                                                                                                                                                                                                                                                                                                                                                                                                                                                                                                                                                                                                                                                                                                                                                                                                                                                                                                                                                                                                                                                                                                                                                                                                                                                                                                                                                                                                                                                                                                                                                                                                                                                                                                                                                                                                                     | 50 mL  | 5.01 (127.1)     | 1.16 (29.5)                 | 1.34 (34.0)               | 4.10 (104.0)     |
| INWOUST TO A STATE OF THE STATE |        |                  |                             |                           |                  |